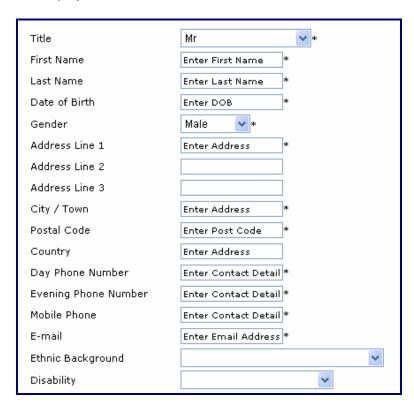

**Step 3:** Scroll to the bottom of the screen and enter all the enrolment details which are displayed. The fields marked as '\*' must be entered.

**Step 4:** Click the Enrol button once you have finished entering your enrolment details.