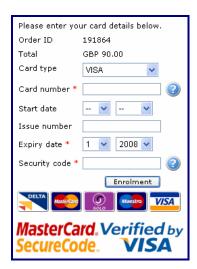

Step 5: To complete your enrolment fill out your card details and click the button. If you wish to pay by cheque you must fill out a paper application form, available on <a href="https://www.TheFA.com/FALearning">www.TheFA.com/FALearning</a> and return to FA Learning National Courses, The Football Association, 25 Soho Square, London, W1D 4FA. All cheques are to be made payable to 'FA Learning Ltd'.

**Step 6:** If payment is successful the confirmation, including your confirmation number will be displayed on screen which you can print off.