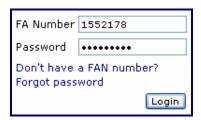

## Stage 1: Applying to enrol onto a Course

**N.B.** In order to enrol onto a FAL National Course you must firstly apply on the appropriate 'Approval' course by entering your login details.

**Step 1:** Scroll to the bottom of the page of the course you wish to apply for and enter your FA Number (FAN) and Password and click the Login button.

**Step 1:** Click on the course link contained in your approval email. This will take you to the course booking form.

**Step 2:** Scroll to the bottom of the page of the course and enter your FA Number (FAN) and Password and click the Login button.