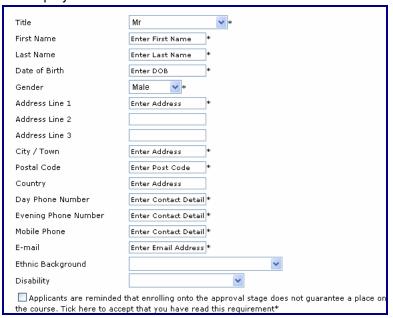

**Step 2:** If you log in details are correct you will now be logged into the FA Learning Course booking system.

**Step 3:** Scroll to the bottom of the screen and enter all the enrolment details which are displayed. The fields marked as '\*, must be entered.

If you wish to enrol more than one person click the Add new participant button. Click the Enrol button once you have finished entering your application form(s).

**Step 4:** You will have now have been enrolled onto the Approval stage of the course you wish to enrol onto. The FA Learning Team will need to check your prerequisites for this course.